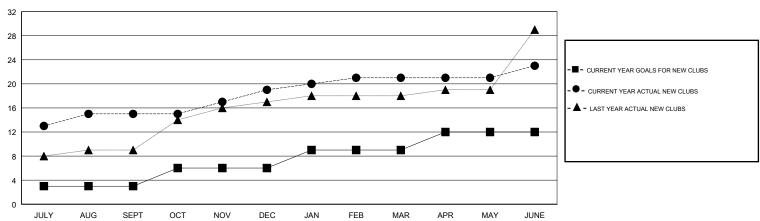

## GOALS AND ACTUAL NEW CLUBS CUMULATIVE

## GMT: N S SANKAR LOCATION INDIA GMT CA Clubs Members RESULTS FOR 2018-2019 RESULTS FOR 2018-2019

| Clubs                 |               |           |               |
|-----------------------|---------------|-----------|---------------|
| RESULTS FOR 2018-2019 |               |           |               |
| QUARTER               | NEW CLUB GOAL | NEW CLUBS | DROPPED CLUBS |
|                       |               |           |               |
| JULY/AUG/SEPT         | 3             | 15        | 1             |
| OCT/NOV/DEC           | 3             | 4         | 9             |
| JAN/FEB/MAR           | 3             | 2         | 4             |
| APR/MAY/JUNE          | 3             | 2         | 10            |