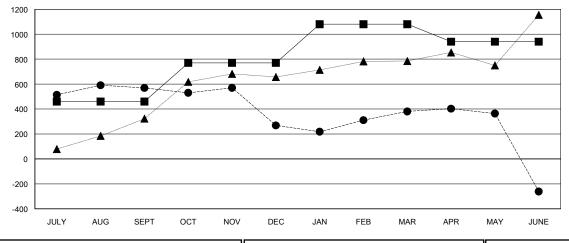

## GOALS AND ACTUAL MEMBERS CUMULATIVE

8,138 (90.08%)

| DROPPED CLUBS: 24 |       |
|-------------------|-------|
| DROPPED MEMBERS   |       |
| DECEASED          | 39    |
| CLUB CANCELLED    | 616   |
| OTHER             | 1,341 |
| TOTAL             | 1,996 |

| Members               |                           |                         |                                              |
|-----------------------|---------------------------|-------------------------|----------------------------------------------|
| RESULTS FOR 2018-2019 |                           |                         |                                              |
| QUARTER               | MEMBER GROWTH NET<br>GOAL | MEMBER GROWTH<br>ACTUAL | DROPPED MEMBERS ACTUAL (including transfers) |
| JULY/AUG/SEPT         | 460                       | 783                     | 186                                          |
| OCT/NOV/DEC           | 310                       | 214                     | 479                                          |
| JAN/FEB/MAR           | 310                       | 477                     | 258                                          |
| APR/MAY/JUNE          | -140                      | 485                     | 1,073                                        |